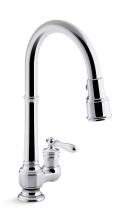

# **KOHLER** Faucets

Pull-down kitchen sink faucet with three-function sprayhead

# K-99260

#### **Features**

- Unique three-function pull-down sprayhead allows you to tackle kitchen tasks such as cleaning, rinsing, and filling with Sweep spray, BerrySoft spray and aerated stream
- Unique handle execution provides intuitive use and eliminates handle interference with backsplash
- KOHLER ceramic disc valves exceed industry longevity standards for a lifetime of durable performance
- ProMotion<sup>™</sup> technology's light, quiet braided hose and swiveling ball joint make the pull-down sprayhead easier and more comfortable to use
- MasterClean<sup>™</sup> sprayface features an easy-to-clean surface that withstands mineral buildup
- High-arch spout and 360° spout rotation offer superior clearance for filling pots and cleaning
- Single lever handle is simple to use and makes adjusting water temperature easy
- Temperature memory allows faucet to be turned on and off at the temperature set during prior usage
- 1.5 gpm (5.7 lpm) maximum flow rate at 60 psi (4.14 bar)
- DockNetik<sup>™</sup> secure docking system locks sprayhead into place when not in use