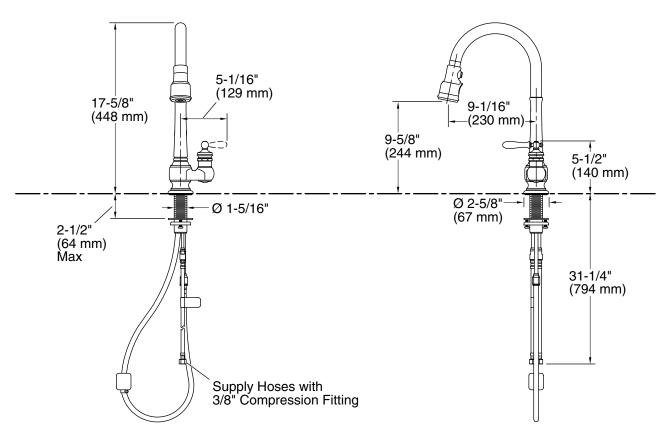

icable US Federal and State material regulations
DOF - Energy Policy Act 1992

DOE - Energy Policy Act 1992 California Energy Commission (CEC) ADA

ICC/ANSI A117.1 CSA B651

# **KOHLER® Faucet Lifetime Limited Warranty**

See website for detailed warranty information.

#### **Available Colors/Finishes**

Color tiles intended for reference only.

| Color | Code | Description                       |
|-------|------|-----------------------------------|
|       | CP   | Polished Chrome                   |
|       | SN   | Vibrant™ Polished Nickel          |
|       | 2BZ  | Oil-Rubbed Bronze                 |
|       | 2MB  | Vibrant™ Brushed Moderne<br>Brass |
|       |      | Diass                             |







Pull-down kitchen sink faucet with three-function sprayhead **K-99260** 



#### **Technical Information**

All product dimensions are nominal.

### **Notes**

Install this product according to the installation guide.

ADA complaint for faucet handles only. ADA, CSA B651 compliant when installed to the specific requirements of these regulations.